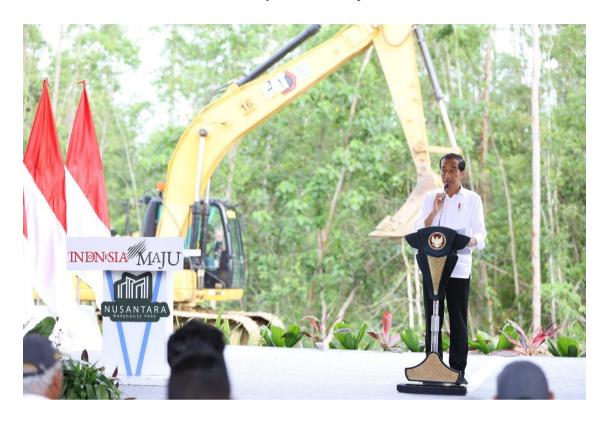

"The warehouse to be built by PT. Wulandari Bangun Laksana will utilize smart technology, making services easier, more efficient, and environmentally friendly," said the President of the Republic of Indonesia Joko Widodo when inaugurating the groundbreaking ceremony.

Joko Widodo added that the warehousing industry, such as Nusantara Warehouse Park, will complement development activities in Nusantara, parallel to the opening of new job opportunities and economic growth in the Nusantara region.